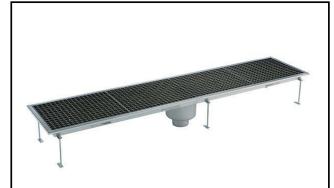

#### Floor Drains and Collecting Tanks Floor Drain with Stainless Steel Grate and Central Drain - Vertical outlet 400x2300 mm

| ITEM #  |  |
|---------|--|
| MODEL # |  |
| NAME #  |  |
| SIS #   |  |
| AIA #   |  |

328065 (FDB40230)

Floor drainage channel with s/s grate, central drain - vertical outlet, 400x2300

### Construction

- Anti-slip mesh 25x25 mm grating, h=25 mm, 1.5 mm in thickness.
- Constructed entirely in 304 AISI stainless steel.
- Collecting tanks with central siphon.
- Adjustable leveling feet.
- Collecting tanks available with vertical drain pipe.

## **Key Information:**

External dimensions, Width:

328065 (FDB40230)2300 mmExternal dimensions, Depth:400 mmExternal dimensions, Height:265 mmNet weight:35 kg