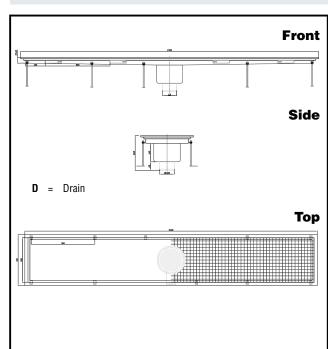

#### Floor Drains and Collecting Tanks Floor Drain with Stainless Steel Grate and Central Drain - Vertical outlet 400x2300 mm

| ITEM #  |  |
|---------|--|
| MODEL # |  |
| NAME #  |  |
| SIS #   |  |
| AIA #   |  |

328065 (FDB40230)

Floor drainage channel with s/s grate, central drain - vertical outlet, 400x2300

### Construction

- Anti-slip mesh 25x25 mm grating, h=25 mm, 1.5 mm in thickness.
- Constructed entirely in 304 AISI stainless steel.
- Collecting tanks with central siphon.
- Adjustable leveling feet.
- Collecting tanks available with vertical drain pipe.

## **Key Information:**

External dimensions, Width:

328065 (FDB40230)2300 mmExternal dimensions, Depth:400 mmExternal dimensions, Height:265 mmNet weight:35 kg